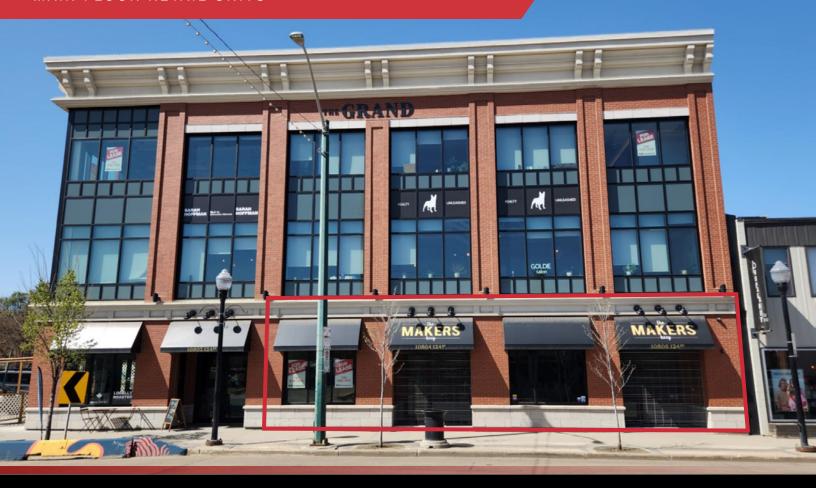

THE GRAND ON 124 ST MAIN FLOOR RETAIL UNITS

10804/06 - 124 STREET | EDMONTON, AB | MAIN FLOOR RETAIL UNITS

## PROPERTY HIGHLIGHTS

- Rare opportunity to locate within The Grand on 124, a unique modern development blending attractive contemporary features with historic appeal
- Two high profile main floor retail units with options starting at 1,284 sq.ft.± up to 2,622 sq.ft.± available immediately for Lease
  - o 1,338 sq.ft.± end-cap unit consisting of open showroom, fully accessible bathroom and rear storage room
  - o 1,284 sq.ft.± interior unit consisting of open showroom and rear storage area
  - o Total of 2,622 sq.ft.± contiguous space
- Exceptional exposure to 124th Street traffic along one of the most vibrant and walkable stretches in the area
  - Located kitty corner to The Grand Market, a weekly public farmers market between May-October attracting thousands of visitors
- · Open layout with accessible bathroom suitable for a wide variety of retail or office uses