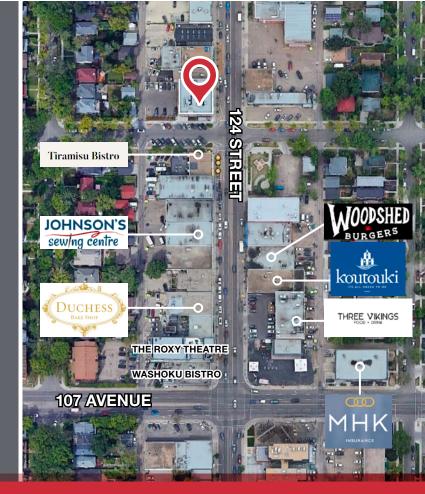

## PROPERTY HIGHLIGHTS

- Rare opportunity to locate within The Grand on 124, a unique modern development blending attractive contemporary features with historic appeal
- Two high profile main floor retail units with options starting at 1,284 sq.ft.± up to 2,622 sq.ft.± available immediately for Lease
  - o 1,338 sq.ft.± end-cap unit consisting of open showroom, fully accessible bathroom and rear storage room
  - o 1,284 sq.ft.± interior unit consisting of open showroom and rear storage area
  - o Total of 2,622 sq.ft.± contiguous space
- Exceptional exposure to 124th Street traffic along one of the most vibrant and walkable stretches in the area
  - Located kitty corner to The Grand Market, a weekly public farmers market between May-October attracting thousands of visitors
- · Open layout with accessible bathroom suitable for a wide variety of retail or office uses