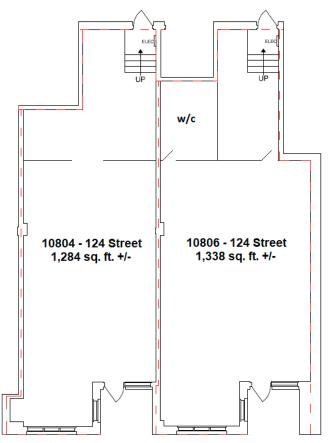

## PROPERTY HIGHLIGHTS

- Rare opportunity to locate within The Grand on 124, a unique modern development blending attractive contemporary features with historic appeal
- Two high profile main floor retail units with options starting at 1,284 sq.ft.± up to 2,622 sq.ft.± available immediately for Lease
  - o 1,338 sq.ft.± end-cap unit consisting of open showroom, fully accessible bathroom and rear storage room
  - o 1,284 sq.ft.± interior unit consisting of open showroom and rear storage area
  - o Total of 2,622 sq.ft.± contiguous space
- Exceptional exposure to 124th Street traffic along one of the most vibrant and walkable stretches in the area
  - Located kitty corner to The Grand Market, a weekly public farmers market between May-October attracting thousands of visitors
- · Open layout with accessible bathroom suitable for a wide variety of retail or office uses

## ADDITIONAL INFORMATION

AREA AVAILABLE 10804 - 124 Street: 1,284 sq.ft.±

10806 - 124 Street: 1,338 sq.ft.± END CAP UNIT

Total contiguous 2,622 sq.ft.±

\*Second and Third Floor Office units also available for Lease in building, contact listing