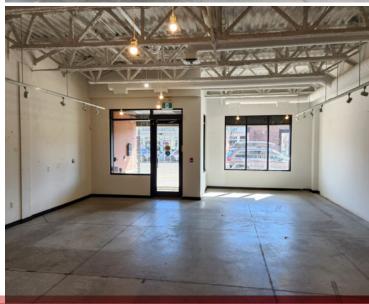

## PROPERTY HIGHLIGHTS

- Rare opportunity to locate within The Grand on 124, a unique modern development blending attractive contemporary features with historic appeal
- Two high profile main floor retail units with options starting at 1,284 sq.ft.± up to 2,622 sq.ft.± available immediately for Lease
  - o 1,338 sq.ft.± end-cap unit consisting of open showroom, fully accessible bathroom and rear storage room
  - o 1,284 sq.ft.± interior unit consisting of open showroom and rear storage area
  - o Total of 2,622 sq.ft.± contiguous space
- Exceptional exposure to 124th Street traffic along one of the most vibrant and walkable stretches in the area
  - Located kitty corner to The Grand Market, a weekly public farmers market between May-October attracting thousands of visitors
- · Open layout with accessible bathroom suitable for a wide variety of retail or office uses

## ADDITIONAL INFORMATION

AREA AVAILABLE 10804 - 124 Street: 1,284 sq.ft.±

10806 - 124 Street: 1,338 sq.ft.± END CAP UNIT

Total contiguous 2,622 sq.ft.±

\*Second and Third Floor Office units also available for Lease in building, contact listing