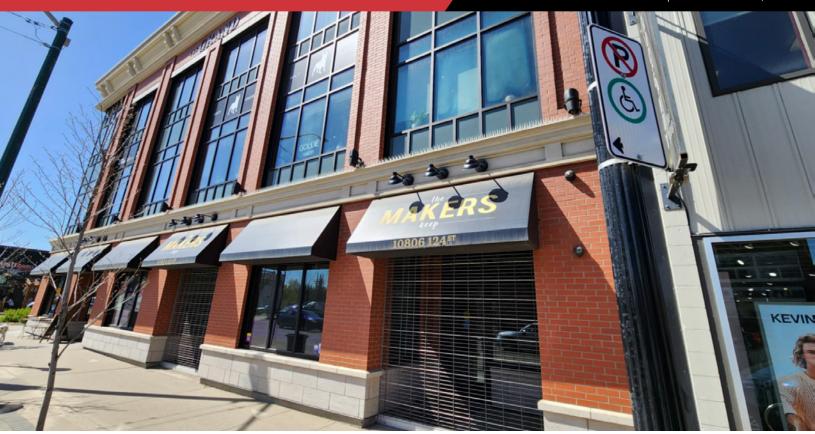

THE GRAND ON 124 ST MAIN FLOOR RETAIL UNITS

10804/06 - 124 STREET | EDMONTON, AB | MAIN FLOOR RETAIL UNITS

## PROPERTY HIGHLIGHTS

- Rare opportunity to locate within The Grand on 124, a unique modern development blending attractive contemporary features with historic appeal
- Two high profile main floor retail units with options starting at 1,284 sq.ft.± up to 2,622 sq.ft.± available immediately for Lease
  - o 1,338 sq.ft.± end-cap unit consisting of open showroom, fully accessible bathroom and rear storage room
  - o 1,284 sq.ft.± interior unit consisting of open showroom and rear storage area
  - o Total of 2,622 sq.ft.± contiguous space
- Exceptional exposure to 124th Street traffic along one of the most vibrant and walkable stretches in the area
  - Located kitty corner to The Grand Market, a weekly public farmers market between May-October attracting thousands of visitors
- · Open layout with accessible bathroom suitable for a wide variety of retail or office uses